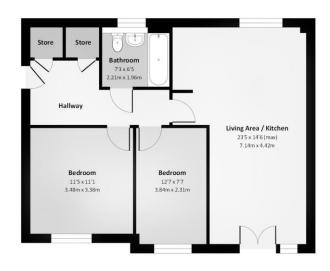

# hillyards.









Scan for further info

- Ground floor apartment
- Two bedrooms
- Balcony

- Close to town & station
- Allocated parking
- Viewing recommended

£152,750 - 65% shared ownership

## Hallikar Drive, Milton Keynes, Buckinghamshire. MK8 1HR











#### **Allocated Parking**

There is one parking bay located to the rear of the property plus use of visitor bays.

### Map



#### **Lease Length**

989 years remaining.

#### **Monthly Charges**

£395.21 (rent £316.25, service charge £75.62, insurance £3.34)

#### **Council Tax Band**

**B** (approximately £1800 per annum based on 2 adults residing at the property. This figure is unconfirmed.)

#### **Energy Performance Graph**



Property Misdescription Act 1991: For clarification, we wish to inform prospective purchasers that we have prepared these sales particulars as a general guide. We have not carried out a detailed survey nor tested the services, appliances and specific fittings. Room sizes should not be relied upon for carpets and furnishings. No person representing HILLYARDS h